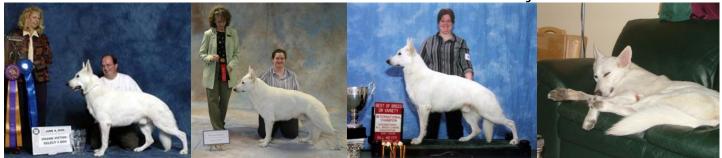

## Eclipse's Let's Do The Timewarp

German Shepherd Dog - Color: White Born: 4/15/2004

Breeder: Donna Beadle Owner: Ken Schneider and Tracie Karsjens

## Conformation Titles/Accomplishments:

- 1. United Kennel Club Best Novice Puppy in Multi-Breed Show 8/28/2004
- 2. United Kennel Club Champion 5/8/2005
- 3. United Kennel Club Grand Champion 4/2/2006
- 4. American Rare Breed Association Champion 10/8/2005
- 5. International All-Breed Canine Association International Jungsten Champion 10/17/2004
- 6. International All-Breed Canine Association UCI International Champion 5/21/2006
- 7. White German Shepherd Dog Club of America Reserve Best Male in Futurity 2005 6/5/2005
- 8. White German Shepherd Dog Club of America Champion 12/3/2005
- 9. White German Shepherd Dog Club of America Best in Maturity 2006 6/2/2006
- 10. White German Shepherd Dog Club of America Grand Victor and National Specialty Best of Breed 6/4/2006
- 11. White German Shepherd Dog Club of America Select #1 Dog 6/4/2006
- 12. White German Shepherd Dog Club of America #4 Dog for 2005
- 13. White German Shepherd Dog Club of America #2 Dog for 2006